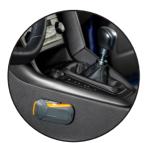

# Easy to mount with 3M VHB tape (mounting with screws is also possible)

- 1. Clean and degrease the surface.
- 2. Remove the tape liner.
- 3. Press and hold firmly for 5 á 10 seconds.

3M VHB TAPE
Placement suggestions

Door panel

Centre console

B-pillar

Near rear-view mirror.

Sun visor