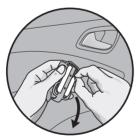

# Easy to mount with 3M VHB tape (mounting with screws is also possible)

- 1. Clean and degrease the surface.
- 2. Remove the tape liner.
- 3. Press and hold firmly for 5 á 10 seconds.

3M VHB TAPE
Placement suggestions