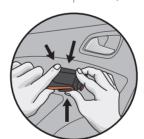

# Easy to mount with 3M VHB tape (mounting with screws is also possible)

- 1. Clean and degrease the surface.
- 2. Remove the tape liner.
- 3. Press and hold firmly for 5 á 10 seconds.

3M VHB TAPE
Placement suggestions