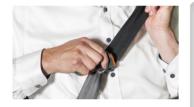

## SAFETY HAMMER SMART

Automatic safety hammer.

♣ Shatter the car's non-laminated side and/or rear window in an easy and safe way.

https://vimeo.com/736823650/ b040a84470

- Functional parts have a bright orange colour for easy identification of the glass breaker and seatbelt cutter.
- Advanced seatbelt cutter.