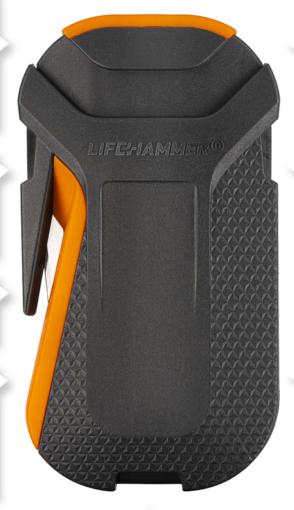

## SAFETY HAMMER SMART

Automatic safety hammer.

♣ Shatter the car's non-laminated side and/or rear window in an easy and safe way.

https://vimeo.com/736823650/ b040a84470

- Functional parts have a bright orange colour for easy identification of the glass breaker and seatbelt cutter.
- Advanced seatbelt cutter.

Ultrahard ceramic hammerhead.

The shape of the mount is integrated in the design of the hammer. Simply mount with 3M VHB tape on hard surfaces.

Unique grip-enhancing texture. Easy to use by adults and children.