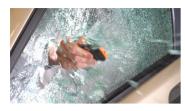

Developed by the highest possible technical standards. When the head of the hammer is pressed against the side or rear-window the ceramic hammerhead automatically shatters the tempered glass. Easy and safe to use by adults and children.