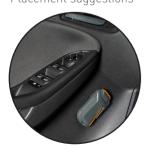

# Easy to mount with 3M VHB tape (mounting with screws is also possible)

- 1. Clean and degrease the surface.
- 2. Remove the tape liner.
- 3. Press and hold firmly for 5 á 10 seconds.

3M VHB TAPE
Placement suggestions

Door panel

Centre console

B-pillar

Near rear-view mirror.

Sun visor