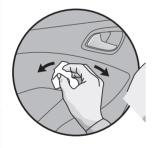

# Easy to mount with 3M VHB tape (mounting with screws is also possible)

- 1. Clean and degrease the surface.
- 2. Remove the tape liner.
- 3. Press and hold firmly for 5 á 10 seconds.

3M VHB TAPE
Placement suggestions