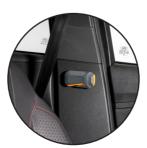

# Easy to mount with 3M VHB tape (mounting with screws is also possible)

- 1. Clean and degrease the surface.
- 2. Remove the tape liner.
- 3. Press and hold firmly for 5 á 10 seconds.

3M VHB TAPE
Placement suggestions

Door panel

Centre console

B-pillar

Near rear-view mirror.

Sun visor