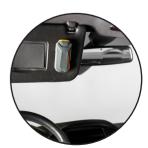

## SAFETY HAMMER SMART

Automatic safety hammer.

♣ Shatter the car's non-laminated side and/or rear window in an easy and safe way.

https://vimeo.com/736823650/ b040a84470

- Functional parts have a bright orange colour for easy identification of the glass breaker and seatbelt cutter.
- Advanced seatbelt cutter.

Ultrahard ceramic hammerhead.

The shape of the mount is integrated in the design of the hammer. Simply mount with 3M VHB tape on hard surfaces.

Unique grip-enhancing texture. Easy to use by adults and children.

Door panel

Centre console

B-pillar

Near rear-view mirror.

Sun visor