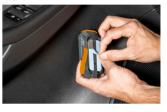

# Easy to mount with 3M VHB tape (mounting with screws is also possible)

- 1. Clean and degrease the surface.
- 2. Remove the tape liner.
- 3. Press and hold firmly for 5 á 10 seconds.

3M VHB TAPE
Placement suggestions