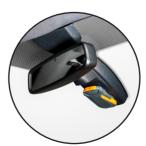

# Easy to mount with 3M VHB tape (mounting with screws is also possible)

- 1. Clean and degrease the surface.
- 2. Remove the tape liner.
- 3. Press and hold firmly for 5 á 10 seconds.

3M VHB TAPE
Placement suggestions

Door panel

Centre console

B-pillar

Near rear-view mirror.

Sun visor